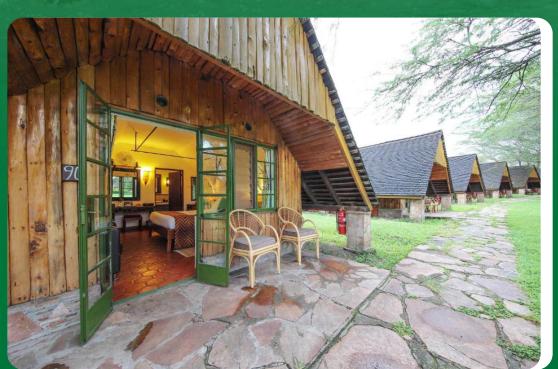

## 3 DAYS, 2 NIGHTS PRIVATE SAFARI (JULY 2021)

| VEHICLE TYPE | 7 ADULTS   | 6 ADULTS   | 5 ADULTS   | 4 ADULTS   | 3 ADULTS   | 2 ADULTS   | CHILD      |
|--------------|------------|------------|------------|------------|------------|------------|------------|
| Tour Van     | KSh.33,200 | KSh.34,000 | KSh.35,200 | KSh.37,000 | KSh.40,000 | KSh.46,000 | KSh.14,000 |
| Land Cruiser | KSh.35,750 | KSh.37,000 | KSh.38,800 | KSh.41,500 | KSh.46,000 | KSh.55,000 | KSh.14,000 |

## THE PACKAGE

Transport | Accommodation on Full Board Basis | Game Drives | Drinking Water

CHARGES ARE PER PERSON AND BASED ON THE NUMBER OF ADULTS INDICATED WHEN BOOKING TOGETHER Charges are not inclusive of Drinks & Park Entrance Fees (2000 Kes. Per Adult)